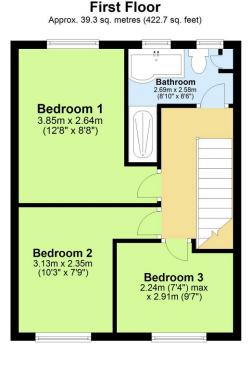

## Summerfields, St. Stephens, Saltash

Guide Price £200,000

NO ONWARD CHAIN! This lovely sized three bedroom home is tucked away in the highly popular St. Stephens area of Saltash and would make a fantastic FIRST TIME BUY or INVESTMENT. This wonderful property is well-presented throughout and is conveniently situated near schools, bus routes, pub, local Spar shop & Church Town Farm Nature Reserve. Additional features include; handy porch & spacious entrance hall, level rear garden with new composite decking, generously sized open-plan kitchen / diner, cosy living room, family bathroom with bath & separate shower cubicle, on road parking available & more! Viewings are highly recommended, call today to book your appointment!

## **Key Features**

- Freehold Council Tax Band B EPC D
- 3 Good-sized Bedrooms
- Spacious Open-plan Kitchen / Diner
- On Road Parking Avlailable
- NO CHAIN

- Immaculately Presented Mid-Terrace Home
- Family Bathroom With Bath & Separate Shower Cubicle
- Front & Rear Garden With New Composite Decking
- Tucked-away In A Cul-de-sac Location
- Quote BH0675 To Book Your Viewing