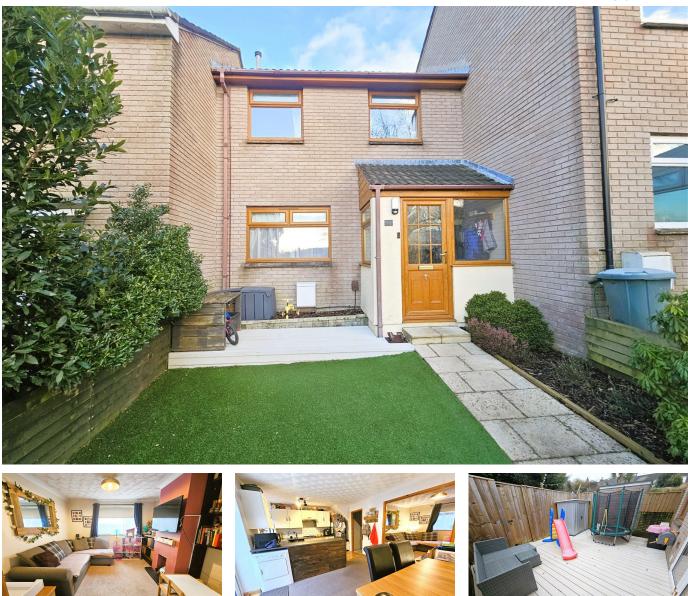

## Summerfields, St. Stephens, Saltash

Guide Price £200,000

NO ONWARD CHAIN! This lovely sized three bedroom home is tucked away in the highly popular St. Stephens area of Saltash and would make a fantastic FIRST TIME BUY or INVESTMENT. This wonderful property is well-presented throughout and is conveniently situated near schools, bus routes, pub, local Spar shop & Church Town Farm Nature Reserve. Additional features include; handy porch & spacious entrance hall, level rear garden with new composite decking, generously sized open-plan kitchen / diner, cosy living room, family bathroom with bath & separate shower cubicle, on road parking available & more! Viewings are highly recommended, call today to book your appointment!

## **Key Features**

- Freehold Council Tax Band B EPC D
- 3 Good-sized Bedrooms
- Spacious Open-plan Kitchen / Diner
- On Road Parking Avlailable
- NO CHAIN

- Immaculately Presented Mid-Terrace Home
- Family Bathroom With Bath & Separate Shower Cubicle
- Front & Rear Garden With New Composite Decking
- Tucked-away In A Cul-de-sac Location
- Quote BH0675 To Book Your Viewing