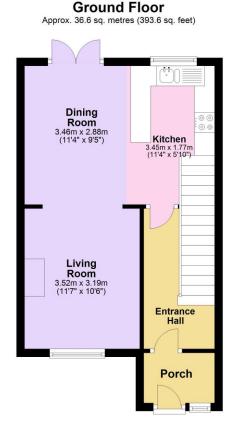

## Summerfields, St. Stephens, Saltash

Guide Price £200,000

NO ONWARD CHAIN! This lovely sized three bedroom home is tucked away in the highly popular St. Stephens area of Saltash and would make a fantastic FIRST TIME BUY or INVESTMENT. This wonderful property is well-presented throughout and is conveniently situated near schools, bus routes, pub, local Spar shop & Church Town Farm Nature Reserve. Additional features include; handy porch & spacious entrance hall, level rear garden with new composite decking, generously sized open-plan kitchen / diner, cosy living room, family bathroom with bath & separate shower cubicle, on road parking available & more! Viewings are highly recommended, call today to book your appointment!

## **Key Features**

- Freehold Council Tax Band B EPC D
- 3 Good-sized Bedrooms
- Spacious Open-plan Kitchen / Diner
- On Road Parking Avlailable
- NO CHAIN

- Immaculately Presented Mid-Terrace Home
- Family Bathroom With Bath & Separate Shower Cubicle
- Front & Rear Garden With New Composite Decking
- Tucked-away In A Cul-de-sac Location
- Quote BH0675 To Book Your Viewing